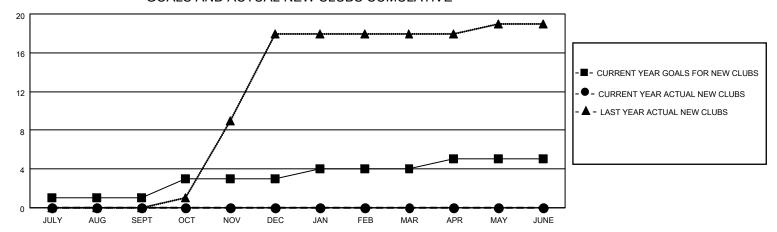

## GOALS AND ACTUAL NEW CLUBS CUMULATIVE

## MONTHLY MEMBERSHIP PROGRESS REPORT

LOCATION INDIA District 3231A1 Results as of: 5/31/2022

| Clubs RESULTS FOR 2021-2022 |   |   |   | Members RESULTS FOR 2021-2022 |    |    |    |
|-----------------------------|---|---|---|-------------------------------|----|----|----|
|                             |   |   |   |                               |    |    |    |
| JULY/AUG/SEPT               | 1 | 0 | 0 | JULY/AUG/SEPT                 | 15 | 32 | 5  |
| OCT/NOV/DEC                 | 2 | 0 | 1 | OCT/NOV/DEC                   | 10 | 7  | 83 |
| JAN/FEB/MAR                 | 1 | 0 | 0 | JAN/FEB/MAR                   | 15 | 26 | 2  |
| APR/MAY/JUNE                | 1 | 0 | 0 | APR/MAY/JUNE                  | 10 | 27 | 33 |