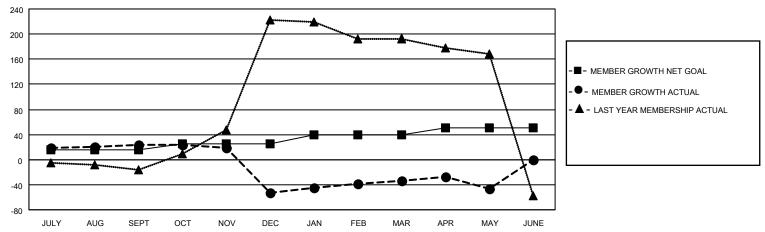

## GOALS AND ACTUAL MEMBERS CUMULATIVE

| DROPPED CLUBS: 1 |     | 19 CLUBS OF 70 ADDED 1 OR<br>MORE NEW MEMBERS | GENDER DISTRIBUTION                 |              |  |
|------------------|-----|-----------------------------------------------|-------------------------------------|--------------|--|
|                  |     | WORE NEW WEINDERS                             | MALE                                | 930 (61.51%) |  |
|                  |     |                                               | FEMALE                              | 582 (38.49%) |  |
| DROPPED MEMBERS  |     |                                               | NON BINARY                          | 0 (0.00%)    |  |
|                  |     |                                               | PREFER NOT TO ANSWER                | 0 (0.00%)    |  |
| DECEASED         | 5   |                                               |                                     | ,            |  |
| CLUB CANCELLED   | 3   | CLICK HERE FOR CUMULATIVE                     | TOTAL FAMILY UNIT MEMBERS           | 663          |  |
| OTHER            | 115 | MEMBERSHIP DATA                               |                                     |              |  |
| TOTAL            | 123 |                                               | FAMILY MEMBERS PAYING HALF DUES 355 |              |  |
|                  |     |                                               |                                     |              |  |

## MONTHLY MEMBERSHIP PROGRESS REPORT

LOCATION INDIA District 3231A1 Results as of: 5/31/2022

| Clubs RESULTS FOR 2021-2022 |   |   |   | Members RESULTS FOR 2021-2022 |    |    |    |
|-----------------------------|---|---|---|-------------------------------|----|----|----|
|                             |   |   |   |                               |    |    |    |
| JULY/AUG/SEPT               | 1 | 0 | 0 | JULY/AUG/SEPT                 | 15 | 32 | 5  |
| OCT/NOV/DEC                 | 2 | 0 | 1 | OCT/NOV/DEC                   | 10 | 7  | 83 |
| JAN/FEB/MAR                 | 1 | 0 | 0 | JAN/FEB/MAR                   | 15 | 26 | 2  |
| APR/MAY/JUNE                | 1 | 0 | 0 | APR/MAY/JUNE                  | 10 | 27 | 33 |